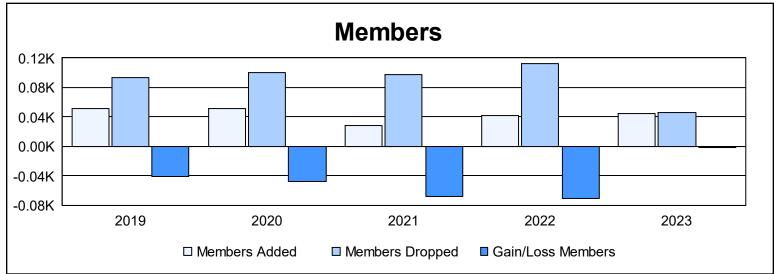

District 9 NW As of June 2023 Cumulative

| Year      | New<br>Clubs | Dropped<br>Clubs | Gain/<br>Loss<br>Clubs | New<br>Members | Charter<br>Members | Reinstate<br>Members | Transfer<br>Members | Total<br>Member<br>Added | Total<br>Members<br>Dropped | Gain/<br>Loss<br>Members |
|-----------|--------------|------------------|------------------------|----------------|--------------------|----------------------|---------------------|--------------------------|-----------------------------|--------------------------|
| 2018-2019 | 0            | 3                | -3                     | 37             | 2                  | 11                   | 2                   | 52                       | 93                          | -41                      |
| 2019-2020 | 0            | 2                | -2                     | 49             | 0                  | 1                    | 2                   | 52                       | 100                         | -48                      |
| 2020-2021 | 0            | 1                | -1                     | 25             | 0                  | 2                    | 2                   | 29                       | 97                          | -68                      |
| 2021-2022 | 0            | 5                | -5                     | 38             | 0                  | 1                    | 3                   | 42                       | 113                         | -71                      |
| 2022-2023 | 0            | 0                | 0                      | 38             | 0                  | 4                    | 2                   | 44                       | 46                          | -2                       |
| Average   | 0            | 2                | -2                     | 37             | 0                  | 4                    | 2                   | 44                       | 90                          | -46                      |