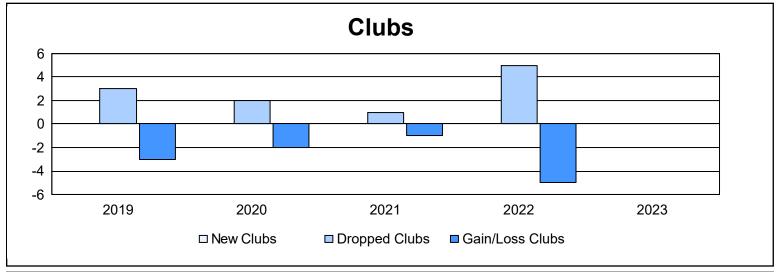

District 9 NW As of June 2023 Cumulative

| Year      | New<br>Clubs | Dropped<br>Clubs | Gain/<br>Loss<br>Clubs | New<br>Members | Charter<br>Members | Reinstate<br>Members | Transfer<br>Members | Total<br>Member<br>Added | Total<br>Members<br>Dropped | Gain/<br>Loss<br>Members |
|-----------|--------------|------------------|------------------------|----------------|--------------------|----------------------|---------------------|--------------------------|-----------------------------|--------------------------|
| 2018-2019 | 0            | 3                | -3                     | 37             | 2                  | 11                   | 2                   | 52                       | 93                          | -41                      |
| 2019-2020 | 0            | 2                | -2                     | 49             | 0                  | 1                    | 2                   | 52                       | 100                         | -48                      |
| 2020-2021 | 0            | 1                | -1                     | 25             | 0                  | 2                    | 2                   | 29                       | 97                          | -68                      |
| 2021-2022 | 0            | 5                | -5                     | 38             | 0                  | 1                    | 3                   | 42                       | 113                         | -71                      |
| 2022-2023 | 0            | 0                | 0                      | 38             | 0                  | 4                    | 2                   | 44                       | 46                          | -2                       |
| Average   | 0            | 2                | -2                     | 37             | 0                  | 4                    | 2                   | 44                       | 90                          | -46                      |